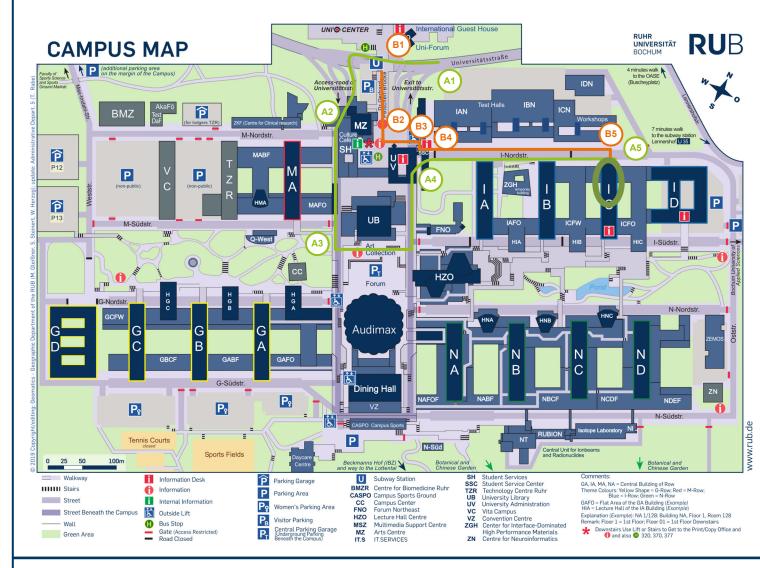

#### BY TRAIN AND PUBLIC TRANSPORT

- You can reach us from Bochum's central station by catching the underground train (**U-Bahn**) **U35** in the **direction of Bochum Hustadt**. The U35 departs in every five minutes, and it takes less than 10 minutes to go to the university station. Please get off at the **station "Ruhr-Universität"** (6<sup>th</sup> stop), go upstairs and keep to the right.
- B2 At the end of the bridge turn left towards building SSC.
- Use the **spiral staircase** and **keep to the left** (I-Nordstr.).
- (B4) Walk straight ahead on I-Nordstr..
- The IC building is the third one on the right-hand side after IA + IB building You will enter the building on the north entrance on level 04. Please take the elevator (left-hand side) to the 5<sup>th</sup> floor. The secretariat of the institute is located in room IC 5-63.

#### **BY CAR**

- Drivers coming from Motorway A43 via
  Universitätsstraße entering the campus via exit UniMitte.
- Drive straight on into the car park direction P4/P8. keep right, change to the left line towards "Veranstaltungszentrum", drive straight on.
- Take the **first possibility** to **turn left** driving below the libriary and art collection. **Turn left again** to drive **upwards.**
- Take the **last turning right** onto I-Nordstraße (target for navigation). Drive straight on. On the right-hand side you can already see the **IC buildings**.
- Follow the road, the IC building is the third one on the right-hand side. Use the parking area in front of the IC building. You will enter the building on the north entrance on level 04. Please take the elevator (left-hand side) to the 5<sup>th</sup> floor. The secretariat of the institute is located in room IC 5-63.